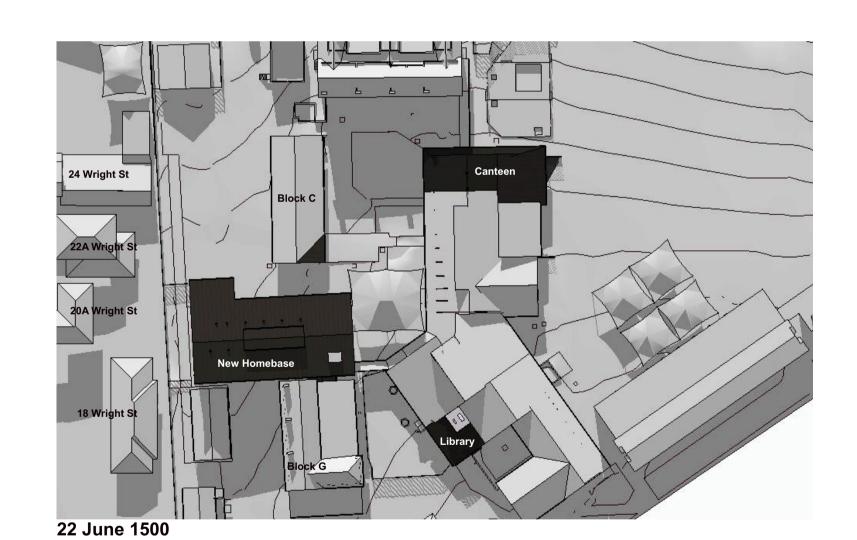

Education
School Infrastructure

PROJECT

Hurstville Public School

80 Forest Road Hurstville NSW 2220

DRAWING TITLE

de e de co D'e conse

Shadow Diagrams