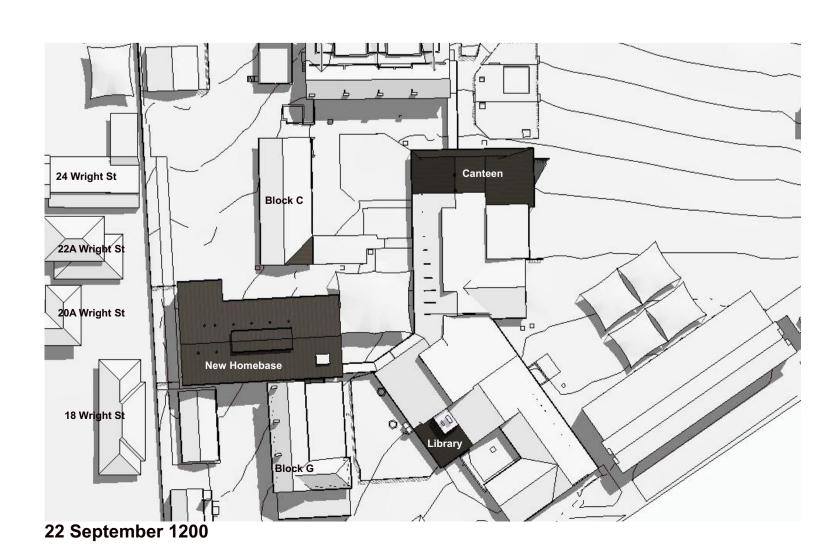

Education
School Infrastructure

PROJECT

Hurstville Public School

80 Forest Road Hurstville NSW 2220

DRAWING TITLE

de e de co D'e conse

Shadow Diagrams