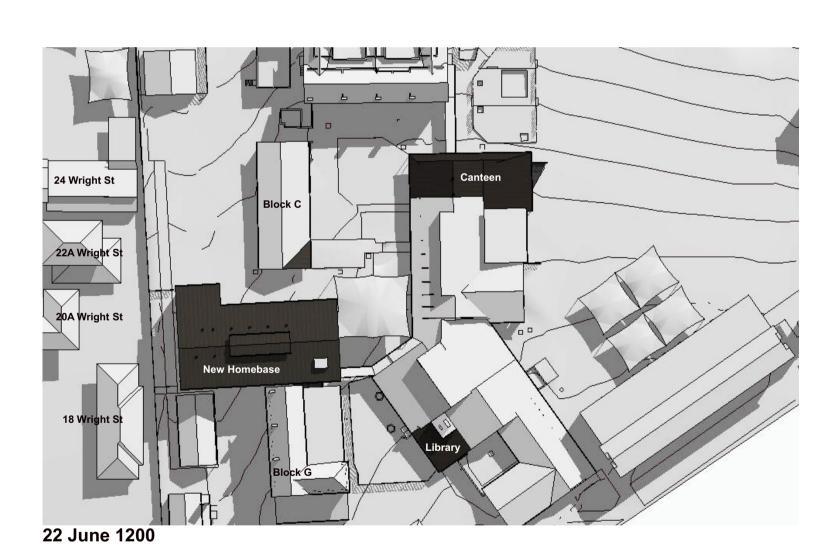

Education
School Infrastructure

PROJECT

Hurstville Public School

80 Forest Road Hurstville NSW 2220

DRAWING TITLE

de e de co D'e conse

Shadow Diagrams