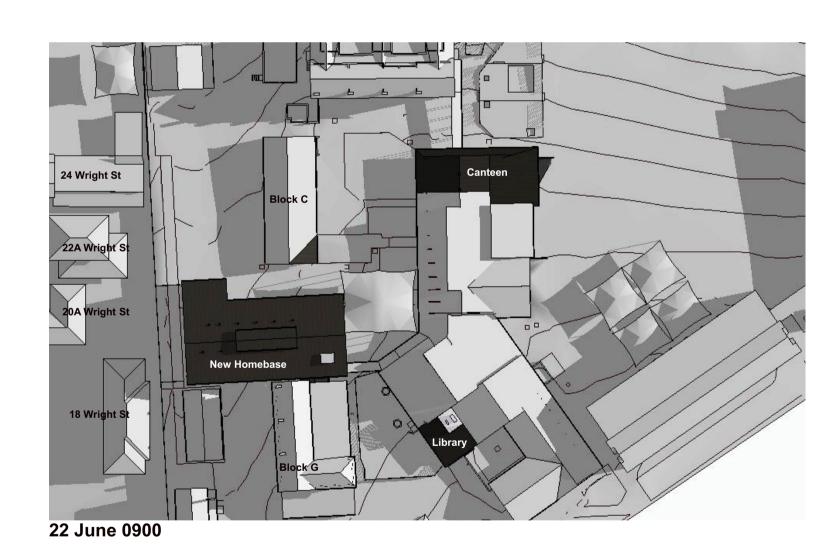

Education
School Infrastructure

PROJECT

Hurstville Public School

80 Forest Road Hurstville NSW 2220

DRAWING TITLE

de e de co D'e conse

Shadow Diagrams