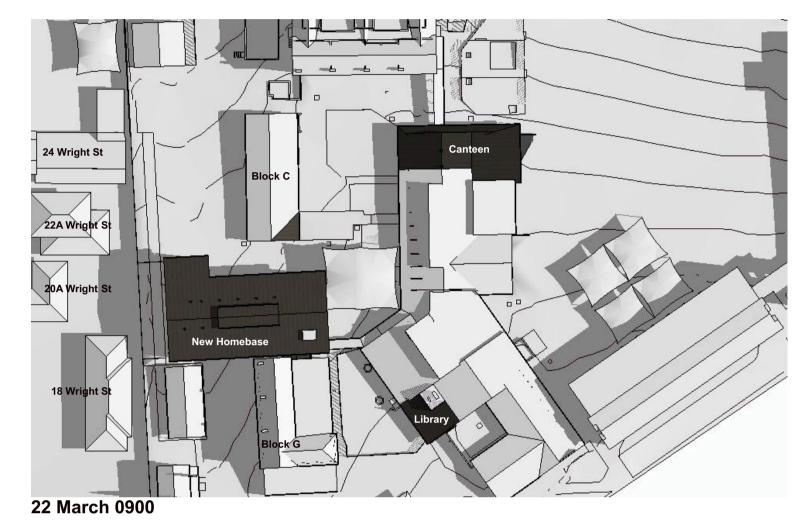

Education
School Infrastructure

PROJECT

Hurstville Public School

80 Forest Road Hurstville NSW 2220

DRAWING TITLE

de e de co D'e conse

Shadow Diagrams