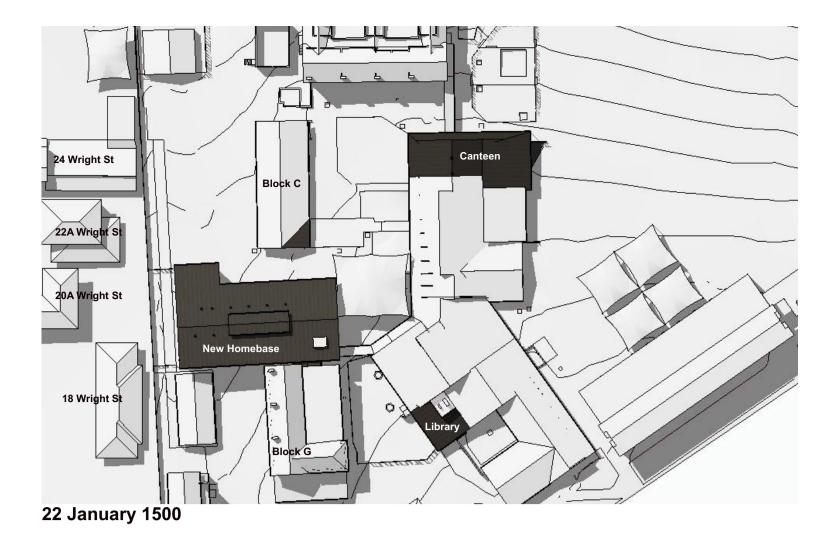

Education
School Infrastructure

PROJECT

Hurstville Public School

80 Forest Road Hurstville NSW 2220

DRAWING TITLE

de e de co D'e conse

Shadow Diagrams