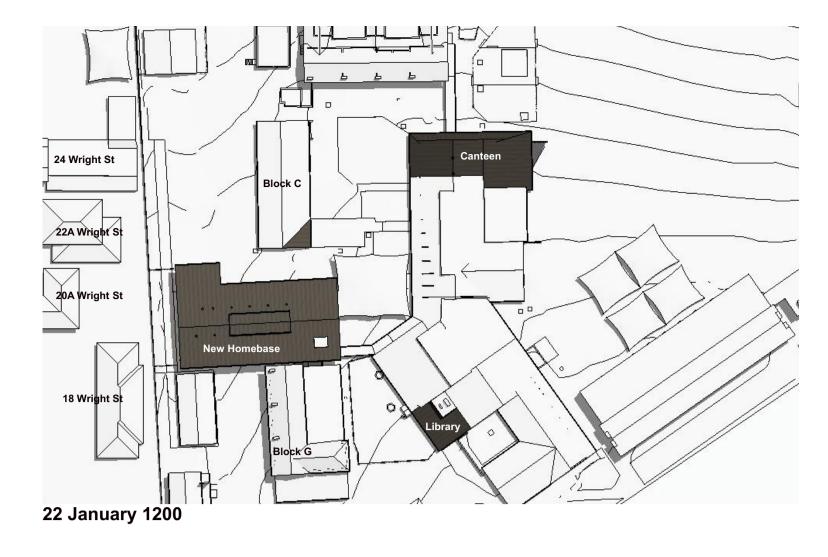

Education
School Infrastructure

PROJECT

Hurstville Public School

80 Forest Road Hurstville NSW 2220

DRAWING TITLE

de e de co D'e conse

Shadow Diagrams