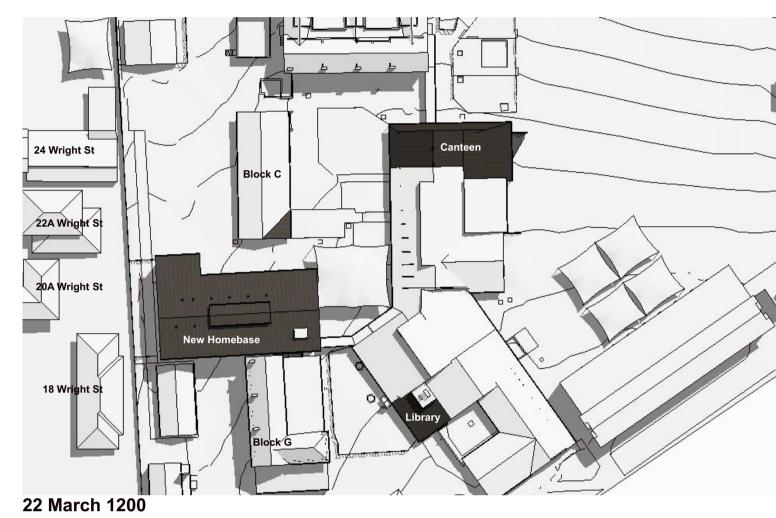

Education
School Infrastructure

PROJECT

Hurstville Public School

80 Forest Road Hurstville NSW 2220

DRAWING TITLE

de e de co D'e conse

Shadow Diagrams