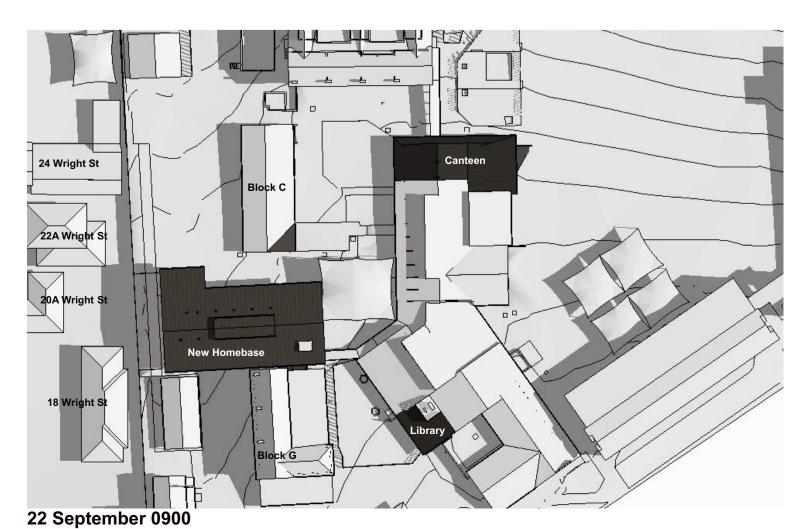

Education
School Infrastructure

PROJECT

Hurstville Public School

80 Forest Road Hurstville NSW 2220

DRAWING TITLE

de e de co D'e conse

Shadow Diagrams