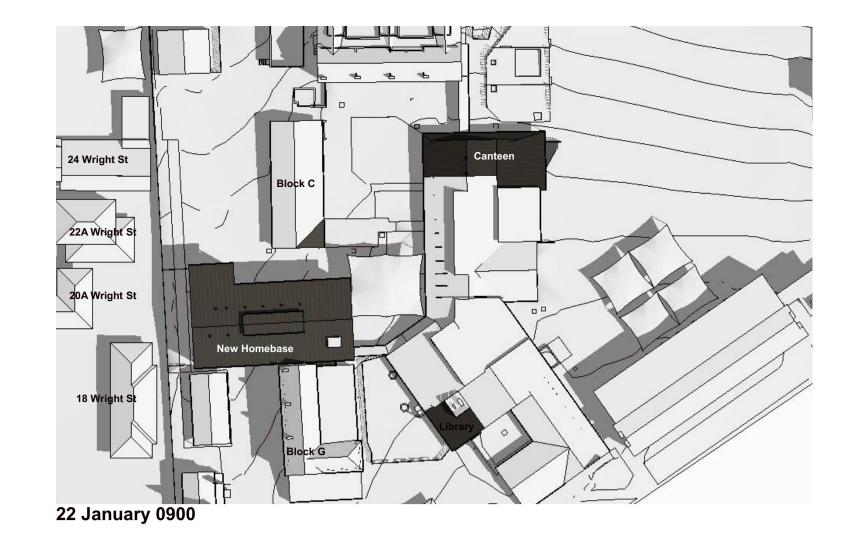

Education
School Infrastructure

PROJECT

Hurstville Public School

80 Forest Road Hurstville NSW 2220

DRAWING TITLE

de e de co D'e conse

Shadow Diagrams