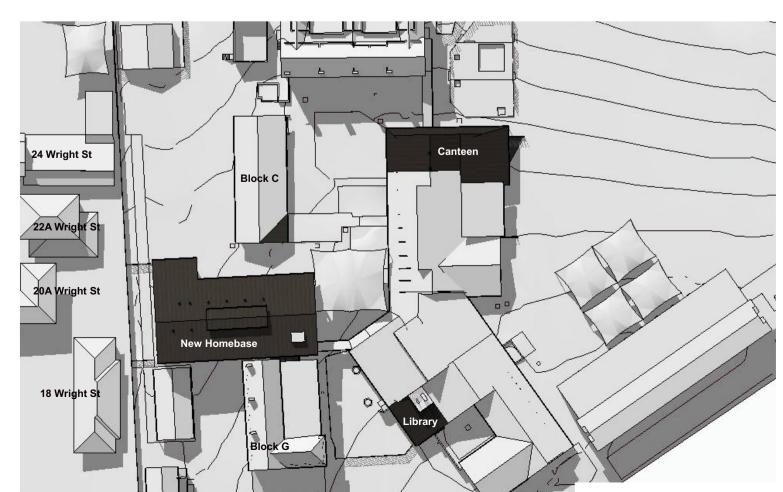

Education
School Infrastructure

PROJECT

Hurstville Public School

80 Forest Road Hurstville NSW 2220

DRAWING TITLE

de e de co D'e conse

Shadow Diagrams