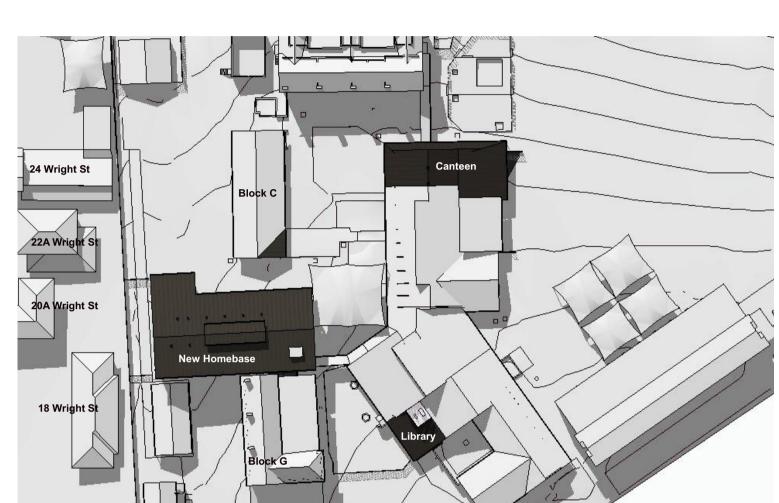

Education
School Infrastructure

PROJECT

Hurstville Public School

80 Forest Road Hurstville NSW 2220

DRAWING TITLE

de e de co D'e conse

Shadow Diagrams